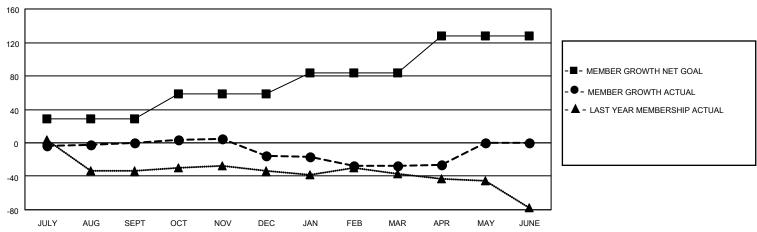

#### GOALS AND ACTUAL MEMBERS CUMULATIVE

| DROPPED CLUBS: 2 |    | 23 CLUBS OF 39 ADDED 1 OR<br>MORE NEW MEMBERS | GENDER DISTRIBUTION                |              |  |
|------------------|----|-----------------------------------------------|------------------------------------|--------------|--|
|                  |    | WORE NEW WEWBERS                              | MALE                               | 529 (68.97%) |  |
|                  |    |                                               | FEMALE                             | 238 (31.03%) |  |
| DROPPED MEMBERS  |    |                                               | NON BINARY                         | 0 (0.00%)    |  |
|                  |    |                                               | PREFER NOT TO ANSWER               | 0 (0.00%)    |  |
| DECEASED         | 8  |                                               |                                    |              |  |
| CLUB CANCELLED   | 11 | CLICK HERE FOR CUMULATIVE                     | TOTAL FAMILY UNIT MEMBERS 72       |              |  |
| OTHER            | 76 | MEMBERSHIP DATA                               |                                    |              |  |
| TOTAL            | 95 |                                               | FAMILY MEMBERS PAYING HALF DUES 36 |              |  |
|                  |    |                                               |                                    |              |  |